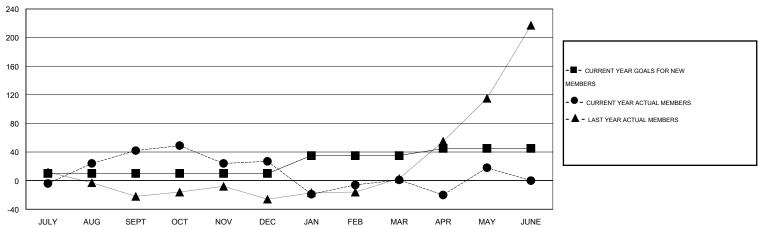

# GMT: Gary Wong LOCATION CALIFORNIA GMT CA 1

|               |                  | Clubs            |                  |                  | Members               |                    |                                     |                    |                  |  |
|---------------|------------------|------------------|------------------|------------------|-----------------------|--------------------|-------------------------------------|--------------------|------------------|--|
|               | RESUL            | TS FOR 2014-2015 |                  |                  | RESULTS FOR 2014-2015 |                    |                                     |                    |                  |  |
| QUARTER       | NEW CLUB<br>GOAL | NEW CLUBS        | DROPPED<br>CLUBS | NET<br>GAIN/LOSS | QUARTER               | NEW MEMBER<br>GOAL | CHARTER AND<br>NEW MEMBERS<br>ADDED | DROPPED<br>MEMBERS | NET<br>GAIN/LOSS |  |
| JULY/AUG/SEPT | 0                | 0                | 0                | 0                | JULY/AUG/SEPT         | 10                 | 85                                  | 43                 | 42               |  |
| OCT/NOV/DEC   | 0                | 0                | 0                | 0                | OCT/NOV/DEC           | 0                  | 44                                  | 59                 | -15              |  |
| JAN/FEB/MAR   | 1                | 0                | 0                | 0                | JAN/FEB/MAR           | 25                 | 43                                  | 69                 | -26              |  |
| APR/MAY/JUNE  | 1                | 1                | 0                | 1                | APR/MAY/JUNE          | 10                 | 57                                  | 40                 | 17               |  |

### GOALS AND ACTUAL MEMBERS CUMULATIVE

| DROPPED CLUBS: 0 |     | 39 CLUBS OF 54 ADDED 1 OR MORE | GENDER DISTRIBUTION   |                |          |
|------------------|-----|--------------------------------|-----------------------|----------------|----------|
|                  |     | NEW MEMBERS                    | MALE                  | 1,014 (66.45%) |          |
| DROPPED MEMBERS  |     |                                | FEMALE                | 512 (33.55%)   |          |
| DECEASED         | 6   | CLICK HERE FOR HEALTH          |                       |                | 444      |
| CLUB CANCELLED 0 |     | ASSESSMENT DATA                | FAMILY UNIT MEMBERS   | 114            |          |
| OTHER            | 205 |                                | HEAD OF HOUSEHOLD     |                | 55<br>59 |
| TOTAL            | 211 |                                | NON-HEAD OF HOUSEHOLD |                |          |