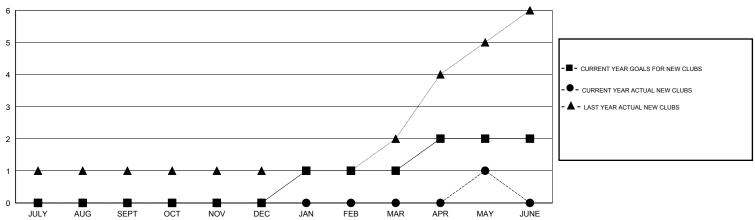

# GMT: Gary Wong LOCATION CALIFORNIA GMT CA 1

|               |                  | Clubs            |                  |                  | Members               |                    |                                     |                    |                  |  |
|---------------|------------------|------------------|------------------|------------------|-----------------------|--------------------|-------------------------------------|--------------------|------------------|--|
|               | RESUL            | TS FOR 2014-2015 |                  |                  | RESULTS FOR 2014-2015 |                    |                                     |                    |                  |  |
| QUARTER       | NEW CLUB<br>GOAL | NEW CLUBS        | DROPPED<br>CLUBS | NET<br>GAIN/LOSS | QUARTER               | NEW MEMBER<br>GOAL | CHARTER AND<br>NEW MEMBERS<br>ADDED | DROPPED<br>MEMBERS | NET<br>GAIN/LOSS |  |
| JULY/AUG/SEPT | 0                | 0                | 0                | 0                | JULY/AUG/SEPT         | 10                 | 85                                  | 43                 | 42               |  |
| OCT/NOV/DEC   | 0                | 0                | 0                | 0                | OCT/NOV/DEC           | 0                  | 44                                  | 59                 | -15              |  |
| JAN/FEB/MAR   | 1                | 0                | 0                | 0                | JAN/FEB/MAR           | 25                 | 43                                  | 69                 | -26              |  |
| APR/MAY/JUNE  | 1                | 1                | 0                | 1                | APR/MAY/JUNE          | 10                 | 57                                  | 40                 | 17               |  |

### GOALS AND ACTUAL NEW CLUBS CUMULATIVE